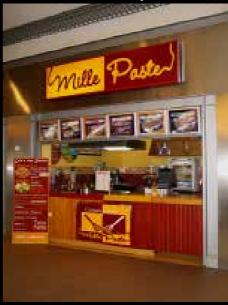

Coffee Tofa-Açores

Mille Paste-Bom Sucesso Center

Storia Del Café-St.Maria Feira

Mille Paste-Viana Castelo

Coffee Sical-Colombo Center

kiosk Sical-Colombo Center-Lisboa

Restaurant Siga La Vaca-Colombo

Dóliva Pizza Restaurant-Matosinhos