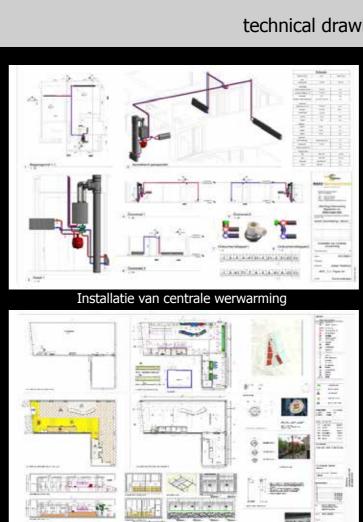

### technical drawings | sketches

Bagels&Beans Ijburg 11

Dockers Bijenkorf Amsdtelveen

# technical drawings | sketches

# technical drawings | sketches

security plans architecture models

MCD-veiligheid plan-kerkdriel-beganegrond

MCD-veiligheid plan-kerkdriel-1.verdiepin

MCD-veiligheid plan-Sliedrecht

MCD-veiligheid plan-Riel